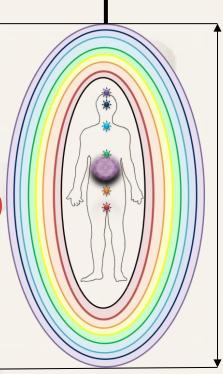

#### **Our Structure Whilst Incarnate**

True Energetic Self (TES)

3 Frequency
Levels Associated
With The
Energetic Aspect
of The Human
Body (The Step
Down Effect)

'Aspect' of TES (Soul)

7 Auric Layers = 7
Frequencies
Comprising 3 levels
For The Gross Physical
and 4 Levels For The
Spirituo-Physical

The 10 Frequency Levels Of The Human Body

#### **Our Structure Whilst Incarnate**

True Energetic Self (TES)

#### 

- Step Down Energies
- Auric Layer
- Energetic Templates
- Gross Physical

The energetic "step down" function allows partial communication between the aspect and the TES

Whilst associated with the lower frequencies that make up the human form