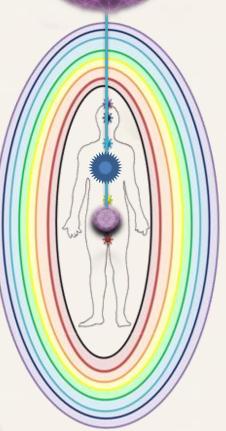

#### **Our Structure Whilst Incarnate**

True Energetic Self (TES)

3 Frequency
Levels Associated
With The
Energetic Aspect
of The Human
Body (The Step
Down Effect)

'Aspect' of TES (Soul)

7 Auric Layers = 7
Frequencies
Comprising 3 levels
For The Gross Physical
and 4 Levels For The
Spirituo-Physical

The 10 Frequency Levels Of The Human Body

#### **Our Structure Whilst Incarnate**

True Energetic Self (TES)

#### 

- Step Down Energies
- Auric Layer
- Energetic Templates
- Gross Physical

The energetic "step down" function allows partial communication between the aspect and the TES

Whilst associated with the lower frequencies that make up the human form